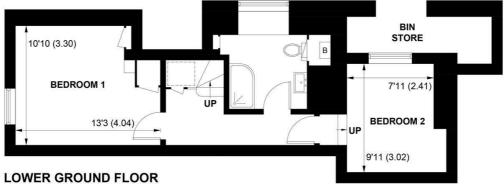

Stairs lead down to the lower ground floor which enjoys underfloor heating and comprises two double bedrooms, one of which benefiting from built-in cupboards and a stylish shower room featuring a shower cubicle, hand wash basin & WC.