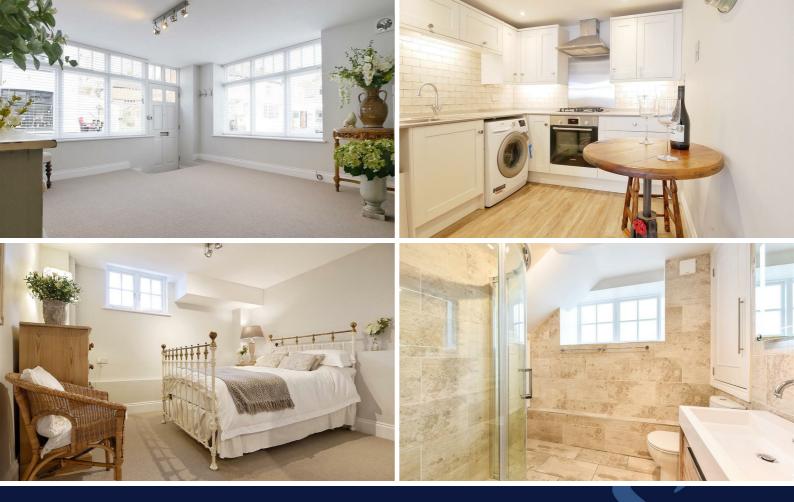

The private entrance opens into the superb dual-aspect bright sitting/dining room with large windows looking out to Tarrant Street and Arun Street. The contemporary kitchen is fitted with a range of neutral units with a Bosch oven and gas hob and space for further appliances.

Stairs lead down to the lower ground floor which enjoys underfloor heating and comprises two double bedrooms, one of which benefiting from built-in cupboards and a stylish shower room featuring a shower cubicle, hand wash basin & WC.