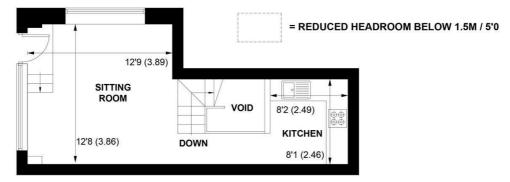

### **GROUND FLOOR**

#### APPROXIMATE GROSS INTERNAL AREA = 644 SQ FT / 59.8 SQ M (EXCLUDING VOID / BIN STORE) NOT TO SCALE (For illustrative purposes only as defined by RICS Code of Measuring Practice) 2021 ©

**Produced for Sims Williams** 

The private entrance opens into the superb dual-aspect bright sitting/dining room with large windows looking out to Tarrant Street and Arun Street. The contemporary kitchen is fitted with a range of neutral units with a Bosch oven and gas hob and space for further appliances.